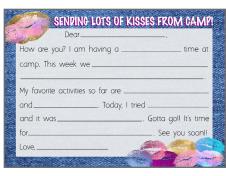

#### fill-in camp cards

A7, 5"X7" FLAT CARDS | 110# THICK WHITE FSC CERTIFIED PAPER MATCHING WHITE ENVELOPES | MADE IN NEW YORK

ALL CAMP CARDS ARE SUGGESTED
AS BOXED SETS. PLEASE SPECIFY
"BOX" WHEN ORDERING

BOXED SETS OF 10 MATCHING CARDS MINIMUM: 3 BOX SETS PER DESIGN WHOLESALE PRICE: \$12.50/BOX PACKAGED IN CLEAR BOX SINGLE CARDS MINIMUM: 6 PER DESIGN WHOLESALE PRICE: \$1.50/EACH PACKAGED IN CLEAR SLEEVE

BLINKING EYES CF-2032

FLORAL LOVE CF-2033

RAINBOW DRIP SMILES

CF-2031

LIGHTNING HEARTS CF-2035

FLORAL PEACE & LOVE CF-2037

S'MORES CF-2038

SNEAKERS CF-2039

BALLIN' SPORTS CF-2040

NEON GAMER CF-2034