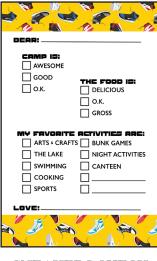

### fill-in camp cards

A7, 5"X7" FLAT CARDS | 110# THICK WHITE FSC CERTIFIED PAPER MATCHING WHITE ENVELOPES | MADE IN NEW YORK

ALL CAMP CARDS ARE SUGGESTED
AS BOXED SETS. PLEASE SPECIFY
"BOX" WHEN ORDERING

BOXED SETS OF 10 MATCHING CARDS MINIMUM: 3 BOX SETS PER DESIGN WHOLESALE PRICE: \$12.50/BOX PACKAGED IN CLEAR BOX

SINGLE CARDS

GRAFFITI BRICK CF-2035

CHEETAH CF-2023

LIGHTNING CF-2024

OMBRE SKULLS CF-2025

RED SPORTS CF-2027

SWEET CANDY CF-2028

VIDEO GAMES CF-2029

XOXO CF-2030

BANDANA (BLUE/RED/GREEN) CF-2020B/R/G