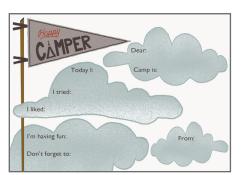

#### sibling, parent & home fill-ins

A2, 4.25"X5.5" OR A7, 5"X7" FLAT CARDS | 110# THICK WHITE FSC CERTIFIED PAPER MATCHING WHITE ENVELOPES | MADE IN NEW YORK

ALL CAMP DESIGNS ARE SUGGESTED
AS BOXED SETS. PLEASE SPECIFY
"BOX" WHEN ORDERING

BOXED SETS OF 10 MATCHING CARDS MINIMUM: 3 BOX SETS PER DESIGN WHOLESALE PRICE: \$12.50/BOX PACKAGED IN CLEAR BOX

SINGLE CARDS MINIMUM: 6 PER DESIGN WHOLESALE PRICE: \$1.50/EACH PACKAGED IN CLEAR SLEEVE

DRIPY SMILES FILL IN (A7)

CHF-2022

S'MORES FILL IN (A7) CHF-2023

SNEAKERS FILL IN (A7) CHF-2024

#### A ROTE FROM HOME!

PINK CAMO FILL IN (A7) CHF-2025

BLUE CAMO FILL IN (A7) CHF-2026

GRAFFITI FILL IN (A7) CHF-2014