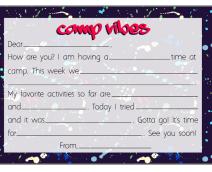

#### sample custom & personalized camp cards

A2, 4.25"X5.5" OR A7, 5"X7" FLAT CARDS | 110# THICK WHITE FSC CERTIFIED PAPER MATCHING WHITE ENVELOPES | MADE IN NEW YORK

HERE ARE SOME **SAMPLE** WAYS TO CUSTOMIZE FOR CAMP, ANY CARDS CAN INCLUDE THE CAMP NAME OR THE CHILD'S NAME, AND WITH OR WITHOUT FILL IN THE BLANK

BOXED SETS OF 10 MATCHING CARDS MINIMUM: 3 BOX SETS PER CAMP WHOLESALE PRICE: \$10 (A2) \$12.50 (A7) PACKAGED IN CLEAR BOX

How are you? I am having a\_

PRICING FOR BULK CAMP PERSONALIZED ORDERS AVAILABLE UPON REQUEST

camp. This week we\_\_\_\_ \_\_\_\_. Today | tried\_ and it was . Gotta go! It's time

PINK CAMO CUSTOM (A7) CC-2001

CC-2002

PEACE, LOVE CAMP CUSTOM (A7) NAVY SPLATTER CUSTOM (A7)

SPEECH BUBBLE CUSTOM (A2) CC-2004