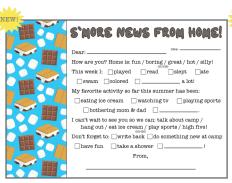

DRIPY SMILES FILL IN (A7)

CHF-2022

S'MORES FILL IN (A7) CHF-2023

SNEAKERS FILL IN (A7) CHF-2024

swam colored \_\_\_\_

Dothering mom & dad

have fun take a shower .

TIE DYE FILL IN (A7)

CHF-2011

home vibes

How are you? Home is: fun / boring / great / hot / silly!

This week I: played read slept ate

y favorite activity so far this summer has been

an't wait to see you so we can: talk about camp / hang out / eat sushi / go for a bike ride / high five

eating ice cream watching tv playing spor

't forget to: write back do something new at can