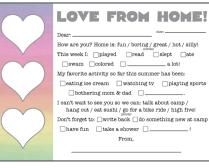

swam colored \_\_\_\_

Dothering mom & dad

have fun take a shower .

TIE DYE FILL IN (A7)

CHF-2011

home vibes

How are you? Home is: fun / boring / great / hot / silly!

This week I: played read slept ate

y favorite activity so far this summer has been

an't wait to see you so we can: talk about camp / hang out / eat sushi / go for a bike ride / high five

eating ice cream watching tv playing spor

't forget to: write back do something new at can