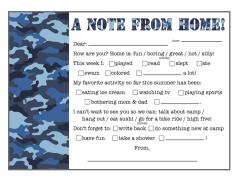

#### LOVE FROM HOME?

How are you? Home is: fun / boring / great / hot / silly!

This week I: \_\_played \_\_read \_\_\_slept \_\_ate
\_\_swam \_\_loolored \_\_\_\_\_ a lot!

My favorite activity so far this summer has been:
\_\_eating ice cream \_\_watching tw \_\_playing sports
\_\_bothering mom & dad \_\_\_\_\_ /
I can't wait to see you so we can: talk about camp /
hang out / eat ice cream / play sports / high five!

Don't forget to: \_write back \_\_do something new at camp
\_\_have fun \_\_take a shower \_\_\_\_ !

CHEETAH FILL IN (A7) CHF-2016

BLACK HEARTS FILL IN (A7) CHF-2015

OMBRE HEARTS FILL IN (A7) CHF-2027