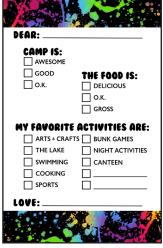

### fill-in camp notepads

5.5"X8.5" DOUBLE-SIDED AND FOLDABLE, WITH PEEL-OFF DOUBLE SIDED TAPE ON EACH OPTION FOR ENVELOPES | 110# THICK WHITE FSC CERTIFIED PAPER | MADE IN NEW YORK PACK OF 10 IN A CLEAR SLEEVE | MINIMUM: 3 PACKS PER DESIGN | WHOLESALE PRICE: \$10/PACK

SPLATTER CHECK CP-2001

TIE DYE CHECK CP-2002

GRAFFITI CHECK CP-2003

SNEAKERS CHECK CP-2004

NEON FILL-IN PAD CP-2005

CHEETAH FILL-IN PAD CP-2006

SPORTS OUTLINE FILL-IN PAD CP-2007

CAMO FILL-IN PAD CP-2008