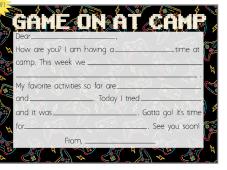

#### fill-in camp cards

A7, 5"X7" FLAT CARDS | 110# THICK WHITE FSC CERTIFIED PAPER MATCHING WHITE ENVELOPES | MADE IN NEW YORK

ALL CAMP CARDS ARE SUGGESTED
AS BOXED SETS. PLEASE SPECIFY
"BOX" WHEN ORDERING

BOXED SETS OF 10 MATCHING CARDS MINIMUM: 3 BOX SETS PER DESIGN WHOLESALE PRICE: \$12.50/BOX PACKAGED IN CLEAR BOX SINGLE CARDS MINIMUM: 6 PER DESIGN WHOLESALE PRICE: \$1.50/EACH PACKAGED IN CLEAR SLEEVE

BLINKING EYES CF-2032

FLORAL LOVE CF-2033

RAINBOW DRIP SMILES

CF-2031

LIGHTNING HEARTS CF-2035

FLORAL PEACE & LOVE CF-2037

S'MORES CF-2038

SNEAKERS CF-2039

BALLIN' SPORTS CF-2040

NEON GAMER CF-2034