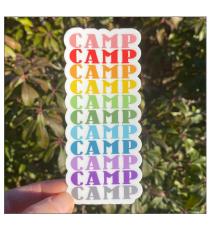

### vinyl camp stickers

VARYING SIZE VINYL STICKERS | MADE IN THE USA

STICKERS ARE PACKAGED TOGETHER IN A CLEAR SLEEVE | MINIMUM: 4 PER DESIGN | WHOLESALE PRICE: \$2 EACH

CAMP LETTERS ST-2001

RETRO RAINBOW ST-2002