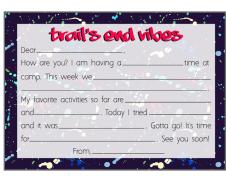

### fold & seal camp stationery

5.5"X8.5" DOUBLE-SIDED AND FOLDABLE, WITH PEEL-OFF DOUBLE SIDED TAPE ON EACH NO ENVELOPE NEEDED | 110# THICK WHITE FSC CERTIFIED PAPER | MADE IN NEW YORK PACK OF 10 IN A CLEAR SLEEVE | MINIMUM: 3 PACKS PER DESIGN | WHOLESALE PRICE: \$10/PACK