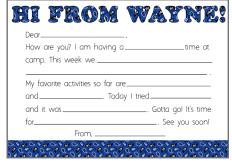

#### sample custom & personalized camp cards

A2, 4.25"X5.5" OR A7, 5"X7" FLAT CARDS | 110# THICK WHITE FSC CERTIFIED PAPER MATCHING WHITE ENVELOPES | MADE IN NEW YORK

HERE ARE SOME **SAMPLE** WAYS TO CUSTOMIZE FOR CAMP, ANY CARDS CAN INCLUDE THE CAMP NAME OR THE CHILD'S NAME, AND WITH OR WITHOUT FILL IN THE BLANK

BOXED SETS OF 10 MATCHING CARDS MINIMUM: 3 BOX SETS PER CAMP WHOLESALE PRICE: \$10 (A2) \$12.50 (A7) PACKAGED IN CLEAR BOX

How are you? I am having a\_

PRICING FOR BULK CAMP PERSONALIZED ORDERS AVAILABLE UPON REQUEST

camp. This week we\_\_\_\_ \_\_\_\_. Today | tried\_ and it was . Gotta go! It's time

PINK CAMO CUSTOM (A7) CC-2001

CC-2002

PEACE, LOVE CAMP CUSTOM (A7) NAVY SPLATTER CUSTOM (A7)

SPEECH BUBBLE CUSTOM (A2) CC-2004