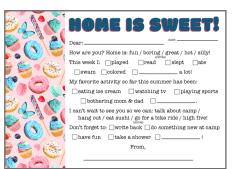

swam colored \_\_\_\_

Dothering mom & dad

have fun take a shower .

TIE DYE FILL IN (A7)

CHF-2011

home vibes

How are you? Home is: fun / boring / great / hot / silly!

This week I: played read slept ate

y favorite activity so far this summer has been

an't wait to see you so we can: talk about camp / hang out / eat sushi / go for a bike ride / high five

eating ice cream watching tv playing spor

't forget to: write back do something new at can