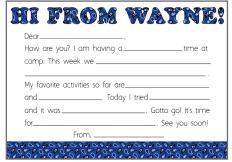

BOXED SETS OF 10 MATCHING CARDS MINIMUM: 3 BOX SETS PER DESIGN WHOLESALE PRICE: \$12.50/BOX PACKAGED IN CLEAR BOX

SINGLE CARDS

GRAFFITI BRICK CF-2035

CHEETAH CF-2023

LIGHTNING CF-2024

OMBRE SKULLS CF-2025

RED SPORTS CF-2027