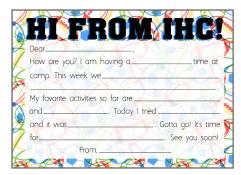

#### sample custom & personalized camp cards

A2, 4.25"X5.5" OR A7, 5"X7" FLAT CARDS | 110# THICK WHITE FSC CERTIFIED PAPER MATCHING WHITE ENVELOPES | MADE IN NEW YORK

HERE ARE SOME **SAMPLE** WAYS TO CUSTOMIZE FOR CAMP, ANY CARDS CAN INCLUDE THE CAMP NAME OR THE CHILD'S NAME, AND WITH OR WITHOUT FILL IN THE BLANK

BOXED SETS OF 10 MATCHING CARDS MINIMUM: 3 BOX SETS PER CAMP WHOLESALE PRICE: \$10 (A2) \$12.50 (A7) PACKAGED IN CLEAR BOX

How are you? I am having a\_

PRICING FOR BULK CAMP PERSONALIZED ORDERS AVAILABLE UPON REQUEST

camp. This week we\_\_\_\_ \_\_\_\_. Today | tried\_ and it was . Gotta go! It's time

PINK CAMO CUSTOM (A7) CC-2001

CC-2002

PEACE, LOVE CAMP CUSTOM (A7) NAVY SPLATTER CUSTOM (A7)

SPEECH BUBBLE CUSTOM (A2) CC-2004