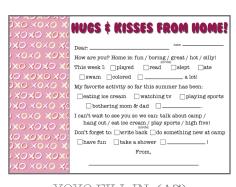

HUCS FROM HOME

SPLATTER HUGS

CH-2015

BOXED SETS OF 10 MATCHING CARDS MINIMUM: 3 BOX SETS PER DESIGN WHOLESALE PRICE: \$10/BOX PACKAGED IN CLEAR BOX

SINGLE CARDS MINIMUM: 6 PER DESIGN PRICE: RETAIL \$3, WHOLESALE \$1.50 PACKAGED IN CLEAR SLEEVE

SPORTS OUTLINE HOME CH-2016

TIE DYE HEARTS HOME CH-2017

LOVE FROM HOME

RAINBOW PATCHWORK HOME CH-2003

XO RAINBOW HOME CH-2018

VIBES LIGHTNING HOME CH-2012P / 2012Y

CAMP LETTERING CH-2007

SPLATTER SMILES CH-2019W/2019B