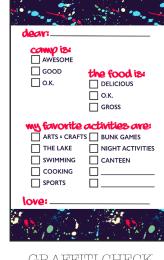

#### fill-in camp cards

A7, 5"X7" FLAT CARDS | 110# THICK WHITE FSC CERTIFIED PAPER MATCHING WHITE ENVELOPES | MADE IN NEW YORK

ALL CAMP CARDS ARE SUGGESTED
AS BOXED SETS. PLEASE SPECIFY
"BOX" WHEN ORDERING

BOXED SETS OF 10 MATCHING CARDS MINIMUM: 3 BOX SETS PER DESIGN WHOLESALE PRICE: \$12.50/BOX PACKAGED IN CLEAR BOX SINGLE CARDS MINIMUM: 6 PER DESIGN WHOLESALE PRICE: \$1.50/EACH PACKAGED IN CLEAR SLEEVE

BLINKING EYES CF-2032

FLORAL LOVE CF-2033

RAINBOW DRIP SMILES

CF-2031

LIGHTNING HEARTS CF-2035

FLORAL PEACE & LOVE CF-2037

S'MORES CF-2038

SNEAKERS CF-2039

BALLIN' SPORTS CF-2040

NEON GAMER CF-2034