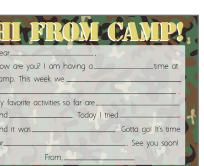

#### A7, 5"X7" FLAT CARDS | 110# THICK WHITE FSC CERTIFIED PAPER MATCHING WHITE ENVELOPES | MADE IN NEW YORK

ALL CAMP CARDS ARE SUGGESTED AS BOXED SETS. PLEASE SPECIFY "BOX" WHEN ORDERING

camp. This week we