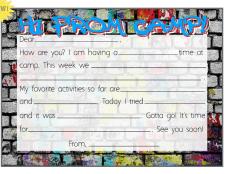

### fill-in camp cards

A7, 5"X7" FLAT CARDS | 110# THICK WHITE FSC CERTIFIED PAPER MATCHING WHITE ENVELOPES | MADE IN NEW YORK

ALL CAMP CARDS ARE SUGGESTED
AS BOXED SETS. PLEASE SPECIFY
"BOX" WHEN ORDERING

BOXED SETS OF 10 MATCHING CARDS MINIMUM: 3 BOX SETS PER DESIGN WHOLESALE PRICE: \$12.50/BOX PACKAGED IN CLEAR BOX

SINGLE CARDS

GRAFFITI BRICK CF-2035

CHEETAH CF-2023

LIGHTNING CF-2024

OMBRE SKULLS CF-2025

RED SPORTS CF-2027

SWEET CANDY CF-2028

VIDEO GAMES CF-2029

XOXO CF-2030

BANDANA (BLUE/RED/GREEN) CF-2020B/R/G