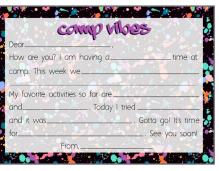

#### sample custom & personalized camp cards

A2, 4.25"X5.5" OR A7, 5"X7" FLAT CARDS | 110# THICK WHITE FSC CERTIFIED PAPER MATCHING WHITE ENVELOPES | MADE IN NEW YORK

HERE ARE SOME **SAMPLE** WAYS TO CUSTOMIZE FOR CAMP, ANY CARDS CAN INCLUDE THE CAMP NAME OR THE CHILD'S NAME, AND WITH OR WITHOUT FILL IN THE BLANK

BOXED SETS OF 10 MATCHING CARDS MINIMUM: 3 BOX SETS PER CAMP WHOLESALE PRICE: \$10 (A2) \$12.50 (A7) PACKAGED IN CLEAR BOX

How are you? I am having a\_

PRICING FOR BULK CAMP PERSONALIZED ORDERS AVAILABLE UPON REQUEST

camp. This week we\_\_\_\_ \_\_\_\_. Today | tried\_ and it was . Gotta go! It's time

PINK CAMO CUSTOM (A7) CC-2001

CC-2002

PEACE, LOVE CAMP CUSTOM (A7) NAVY SPLATTER CUSTOM (A7)

SPEECH BUBBLE CUSTOM (A2) CC-2004